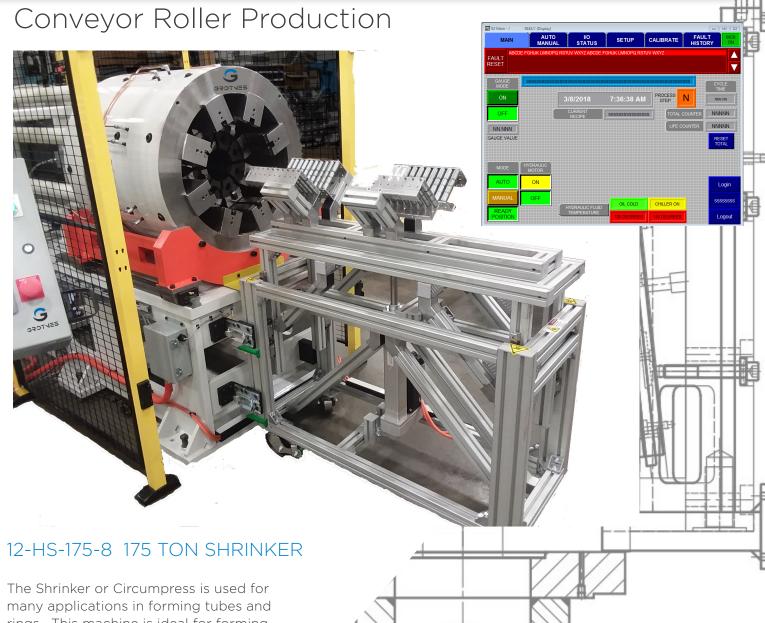

## **GROTNES**

rings. This machine is ideal for forming tapered rollers for conveyors. The tooling is easily changed for different diameters and/or taper angles.

The Loading Table seen here supports the pipe on the centerline as it is formed. The Controller allows for easy operation and there is a light curtain to keep the operator safe during forming.