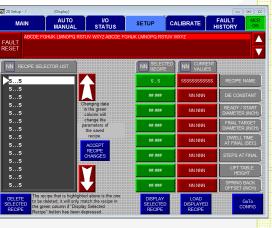

## RECIPE DRIVEN CONTROLLERS

Our machines are developed with user friendly contollers that allow for easy set-up and changeover from size to size.