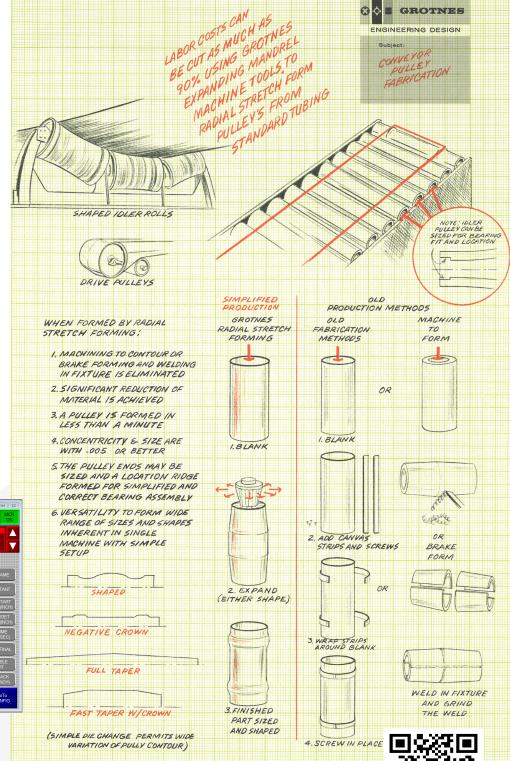

## EXPANDING ROLLERS

Grotnes metalforming process solutions date back to at least the 1960's for conveyor rolls. This old advertising shows some of the solutions used to expand different styles of rollers and pulleys.

Expanding shaped/ tapered rollers involves a challenge of fitting strong slender tooling in long pipe sections